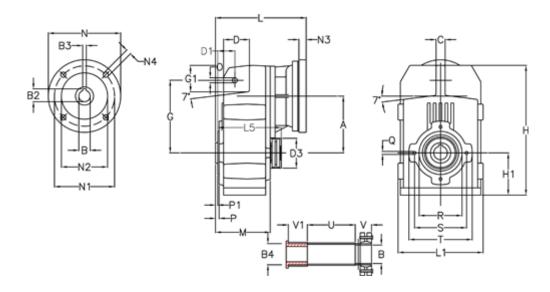

## **Measures**

| A = 150.50 | D1 = 54.0  | I5 = 180.0  | P1                                  | = 3.5    | V =  |
|------------|------------|-------------|-------------------------------------|----------|------|
| B = 36     | d3 = 90    | M = 125.0   | Q                                   | = M10x17 | V1 = |
| B1 = 28    | G = 170    | N = 250     | R                                   | = 110    |      |
| B2 = 31.3  | G1 = 84.0  | N1 = 215    | S                                   | = 130    |      |
| B3 = 8     | H = 326.0  | N2 = 180    | Т                                   | = 150    |      |
| B4 = 35    | H1 = 102.0 | N4 = M12x16 | Tightening torque Nm adapter bushir | ng = 6.0 |      |
| C = 20     | L = 255.0  | O = 13      | Tightening torque Nm shrink disc    | = 8.0    |      |
| D = 68.0   | L1 = 210   | P = 6.5     | U                                   | = 95.5   |      |